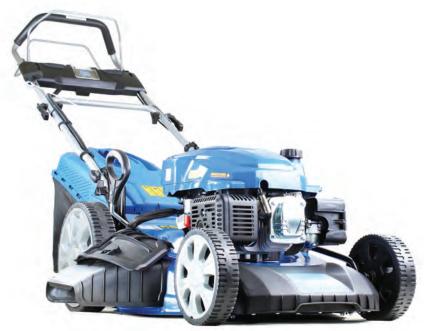

## **HYUNDAI HYM530SPE**

## 50mm PETROL LAWNMOWER

Modern, quiet, high torque 4-stroke 224cc HYUNDAI petrol engine with multi-adjustable cutting height, push button, every-time starting. Low emissions Euro 5, low noise and economical on fuel. Easy maintenance, comfortable and safe to operate.

## **Specification**

| Model                  | HYM530SPE                                                  |
|------------------------|------------------------------------------------------------|
| Engine Size            | 224cc                                                      |
| Engine Type            | 4-Stroke OHV Single Cylinder                               |
| Rated Power            | 4.4kW                                                      |
| Drive                  | Self Propelled                                             |
| Starting System        | Recoil and Electric Push Button Start                      |
| Cutting Height         | 25mm-75mm (8 Heights)                                      |
| Cutting Width          | 530mm / 53cm                                               |
| <b>Cutting Options</b> | Rear Discharge, Side Discharge, Mulching and Cut & Collect |
| Grass Collector        | 70L                                                        |
| Deck Material          | Steel                                                      |
| Dimensions             | 1580 x 711 x 1050mm                                        |
| Net Weight             | 43kg                                                       |