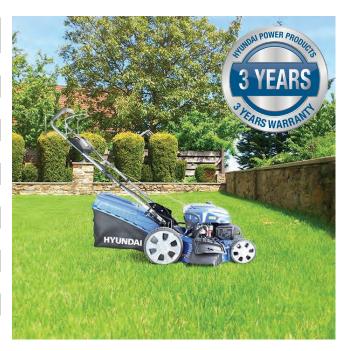

## **HYUNDAI HYM530SPE**

## 50mm PETROL LAWNMOWER

Modern, quiet, high torque 4-stroke 224cc HYUNDAI petrol engine with multi-adjustable cutting height, push button, every-time starting. Low emissions Euro 5, low noise and economical on fuel. Easy maintenance, comfortable and safe to operate.