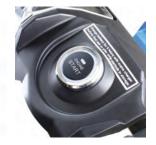

## 50mm PETROL LAWNMOWER

Modern, quiet, high torque 4-stroke 224cc HYUNDAI petrol engine with multi-adjustable cutting height, push button, every-time starting. Low emissions Euro 5, low noise and economical on fuel. Easy maintenance, comfortable and safe to operate.